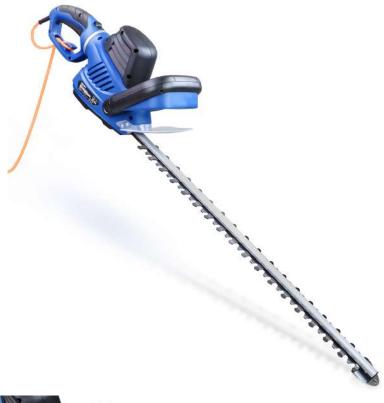

## **ELECTRIC HEDGE TRIMMER**

Designed to provide impressive cutting power on shrubs and hedges, the HYHT680E is our budget-friendly and easy-to-use corded electric hedge trimmer from Hyundai. The powerful 680w motor will cut through shrubs and hedges with ease, ideal for any routine garden maintenance.

## **Specification**

| Model            | HYHT680E               |
|------------------|------------------------|
| Voltage          | 230V - 50HZ            |
| Power            | 680W                   |
| Cable Length     | 10m                    |
| Blade Length     | 610mm                  |
| Dimensions       | 1080mm x 175mm x 195mm |
| Cutting Capacity | 24mm                   |
| No Load Speed    | 1500rpm                |
| Warranty         | 3 years                |
| Net Weight       | 4.14kg                 |
|                  |                        |