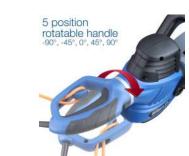

## **ELECTRIC HEDGE TRIMMER**

Designed to provide impressive cutting power on shrubs and hedges, the HYHT680E is our budget-friendly and easy-to-use corded electric hedge trimmer from Hyundai. The powerful 680w motor will cut through shrubs and hedges with ease, ideal for any routine garden maintenance.